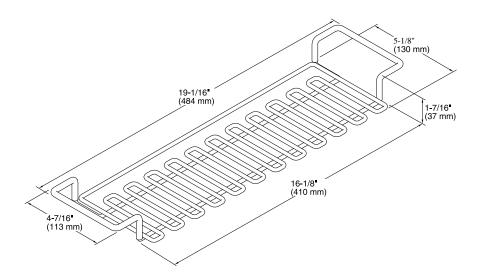

## **Technical Information**

All product dimensions are nominal.

Material: Stainless Steel